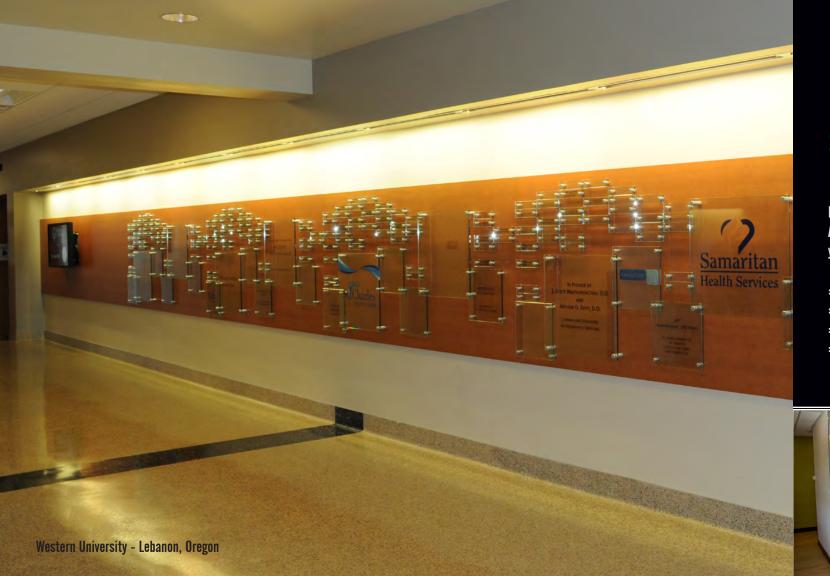

WESTERN U - Donor Wall Lebandn, Oregon

Etched and Paint Filled Names and Logos 50' wall with various size donor plaques 50' x 4' total length

UNIVERSITY OF PORTLAND Portland, Oregon - Clark Library

Etched and back painted with etched Braille for type of room ADA compliant 10" x 10" total length