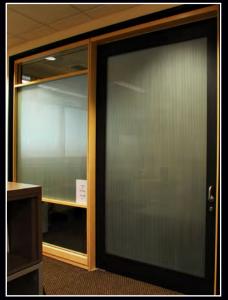

#### :: COMMERCIAL ::

COLUMBIAN NEWSPAPER VANCOUVER, WASHINGTON

Etch Glass Panels Lunchroom divider will with old newspaper clips 18' x 4' total length

NIKE HEADQUARTERS
BEAVERTON, OREGON

Blind Etched Glass Corporate building office doors and windows with blind style etch