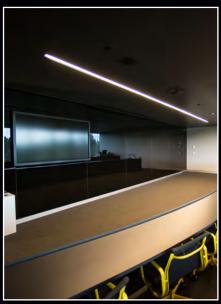

#### :: COMMERCIAL ::

COLUMBIAN NEWSPAPER VANCOUVER, WASHINGTON

Etch Glass Panels Lunchroom divider will with old newspaper clips 18' x 4' total length

NIKE HEADQUARTERS
BEAVERTON, OREGON

Blind Etched Glass Corporate building office doors and windows with blind style etch

UNIVERSITY OF OREGON
EUGENE, OREGON - FOOTBALL OPERATIONS BUILDING

Photo Etched Elevator Panels
Four panels of satin etched black mirror
with photo etch of the four greatest plays
in U of O history 65" x 96" total length

COSMOPOLITAN CASINO Las Vegas, Nevada

The Chandelier Bar - Etched Glass 3 stories half circle bar with bottle shelves 20' x 38' total length

HOTEL MURANO TACOMA, WASHINGTON

Photo Realistic Etch 21 stories of spectacular, uniquely designed "art walls" 28' x 7' total length

UNIVERSITY OF WASHINGTON
SEATTLE, WASHINGTON - HUSKIES STADIUM

Photo Realistic Etch Realist etch of Husky dog pack with backpainted Huskies Purple 35' x 8.5' total length