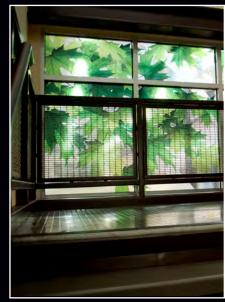

#### :: TRANSIT ::

Moon Shadow Glass revitalizes transit stops across the nation with an innovative glass etching style, and the highest attention to quality and details.

With two types of etching, transparent and opaque, customers may choose what is best for their transit stop needs. Transparent etching features visible artwork, allowing drivers to easily see potential passengers, while bypassing empty stations and maintaining tight schedules. Opaque etching features artwork that creates the illusion of depth and highly detailed displays that enhance transit shelters.

• Light Transparent Etching

Heavy Opaque Etching

Moon Shadow can supply you with decorative patterns and designs or you can supply custom artwork to make your transit stations unique to your area.