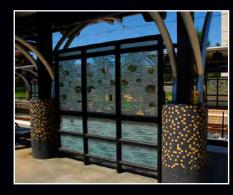

Realistic Etch
Portland Trimet Max Green Line transit
shelter with custom designed artwork
4 Panel Transit stop 14' x 8' total length

CHARLOTTE LIGHT RAIL LINES
CHARLOTTE, NORTH CAROLINA

Realistic Stencil Etch Charlotte Light Rail Transit stops with custom artwork designs 3 Panel Transit divider 14' x 8' total length

CHARLOTTE LIGHT RAIL LINES
CHARLOTTE, NORTH CAROLINA

Abstract Stencil Etch Charlotte Light Rail Transit stops with custom artwork designs 3 Panel Transit divider 14' x 8' total length

CHARLOTTE SPRINTERS LINE
CHARLOTTE, NORTH CAROLINA