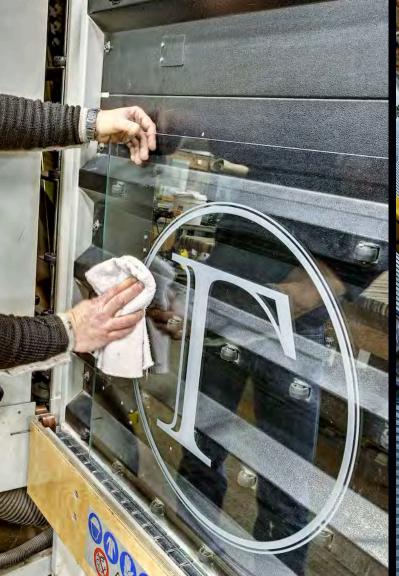

# :: LAMINATE GLASS ::

One of Moon Shadow Glasses newest techniques is the Laminated Glass process where we can take about almost and substance and laminate it to glass. This allows use to make everything from magnetic eraser glass panels to highly detailed real life images in glass. We can even take small reeds of real grass and laminate it. Add this to our paint filled and etched glass you will have a one of a kind unique look.

Moon Shadow Glass has two state of the art commercial sandblasters, a hand blasting booth for the detail work, two commercial glass washers, a CNC grooving machine, two over head cranes, two forklifts, full dark room and screen printing capabilities and a state of the art extra large commercial laminating oven, plus other trade secrets we can't reveal here.