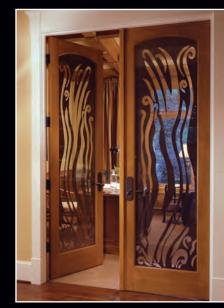

# :: RESIDENTIAL :: '

Moon Shadow Glass has done thousands of decorative etched glass projects from simple frosted shower doors to complex etched and laminated back splashes. We work with many of the major door and cabinet makers to get you unique entry or divider doors and cabinet designs. We can offer you a wide variety of designs from old antique looking styles to modern day architectural designs.

:: Office Doors

:: Pantry Doors

:: Laundry room Doors

:: Showers

:: Tables/Desktops

:: Entry Doors

:: Counter Tops

:: Cabinets

PANTRY DOOR McCleary, Washington

Negative Etched Pantry Door Solid frosted etch in negative view 36" x 96" total length

OFFICE DOORS
McCleary, Washington

Laminated Stencil Doors Stencil Lamination office doors 72' x 96" total length