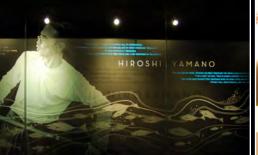

#### :: SIGNAGE ::

UNIVERSITY OF CALIFORNIA
BERKELEY, CALIFORNIA

Direct Printed Laminated Glass with Light Etched background and information about Nobel Prize Winners of the University 14" x 14" total length