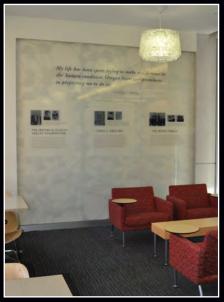

OREGON STATE UNIVERSITY
CORVALUS, OREGON

Laminated Donor Wall Linus Pauling Science Center at Oregon State University 57" x 117" total length

UNIVERSITY OF PORTLAND Portland, Oregon - Clark Library

Donor Timeline Direct Printed, Photo Etched Background and laminated time line of Clark Family 48" x 30" total length