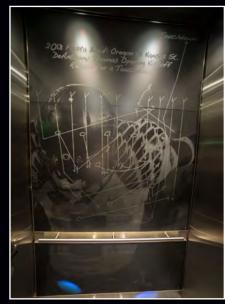

UNIVERSITY OF OREGON
EUGENE, OREGON - FOOTBALL OPERATIONS BUILDING

Photo Etched Elevator Panels
Four panels of satin etched black mirror
with photo etch of the four greatest plays
in U of O history 65" x 96" total length