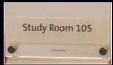

WESTERN U - Donor Wall Lebandn, Oregon

Etched and Paint Filled Names and Logos 50' wall with various size donor plaques 50' x 4' total length

UNIVERSITY OF PORTLAND Portland, Oregon - Clark Library

Etched and back painted with etched Braille for type of room ADA compliant 10" x 10" total length