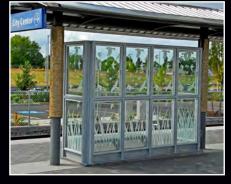

#### :: TRANSIT ::

Moon Shadow Glass revitalizes transit stops across the nation with an innovative glass etching style, and the highest attention to quality and details.

With two types of etching, transparent and opaque, customers may choose what is best for their transit stop needs. Transparent etching features visible artwork, allowing drivers to easily see potential passengers, while bypassing empty stations and maintaining tight schedules. Opaque etching features artwork that creates the illusion of depth and highly detailed displays that enhance transit shelters.

• Light Transparent Etching

Heavy Opaque Etching

Moon Shadow can supply you with decorative patterns and designs or you can supply custom artwork to make your transit stations unique to your area.