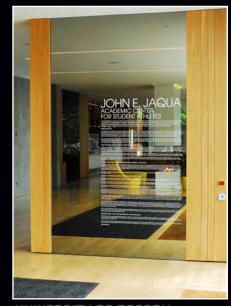

UNIVERSITY OF OREGON EUGENE, OREGON

University Alumni Honor Wall John E Jaqua Center 5' x 9' total length