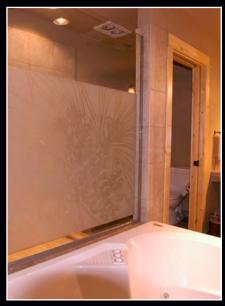

BATHROOM DIVIDER Sisters, Oregon

Pine Cone Etch - Bathroom Divider Two tone light and heavy etch divider panel 42" x 26" total length

ENTRY DOORS Portland, Oregon

Entry Door - Etched, Two Tone Paint Filled and Laminated Door Glass Panels 36" x 84" total length