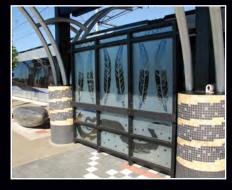

#### :: TRANSIT ::

PORTLAND STREET CAR LINE PORTLAND, OREGON

Photo Realistic Etch
Portland Street Car Line with old antique
images of early day Portland
3 Panel Transit stop 12' x 8' total length

PORTLAND MAX GREEN LINE PORTLAND, OREGON

Realistic Etch
Portland Trimet Max Green Line transit
shelter with custom designed artwork
4 Panel Transit stop 14' x 8' total length

CHARLOTTE LIGHT RAIL LINES
CHARLOTTE, NORTH CAROLINA

Realistic Stencil Etch Charlotte Light Rail Transit stops with custom artwork designs 3 Panel Transit divider 14' x 8' total length