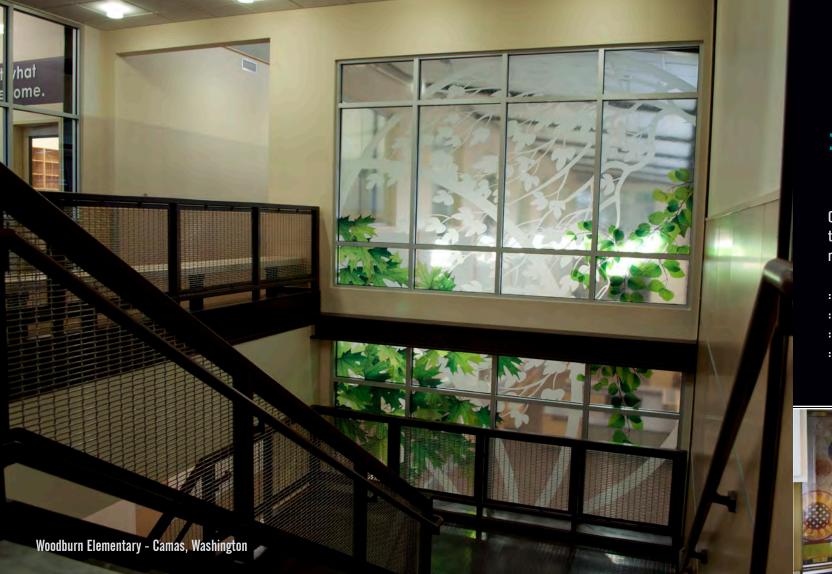

Laminated Contributor Wall Linus Pauling Science Center at Oregon State University 41" x 117" total length

WOODBURN ELEMENTARY Camas, Washington

Printed Film and Etch Glass 20 Panel Glass decorative wall between hall and library 10' x 18' total length

Printed Film and Etch Glass 20 Panel Glass decorative wall between hall and library 10' x 18' total length

SIMPSON DOOR COMPANY McCleary, Washington

Vinyl Stencil Design Laminated Office Doors with vinyl laminated stencil design 5.3' x 8' total length