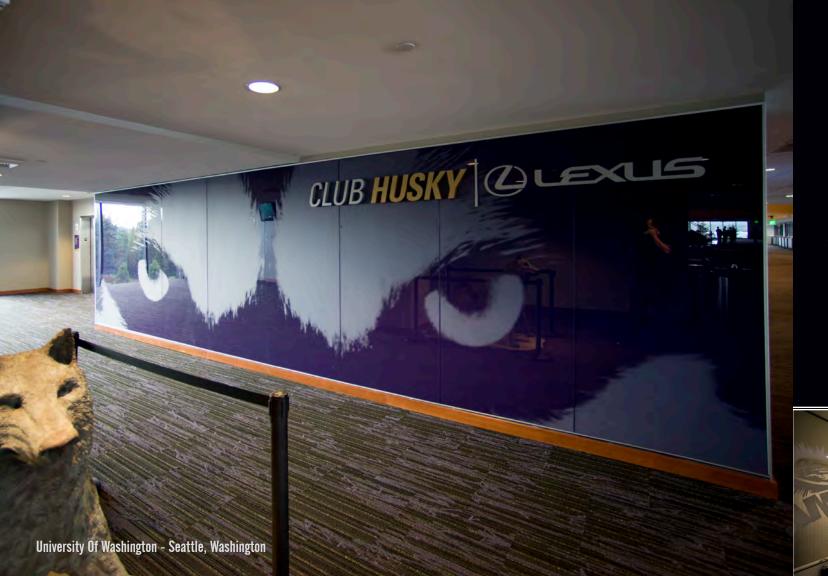

UNIVERSITY OF WASHINGTON
SEATTLE, WASHINGTON - HUSKIES STADIUM

Photo Realistic Etch Realist etch of Husky dog pack with backpainted Huskies Purple 35' x 8.5' total length