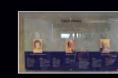

#### :: SIGNAGE ::

UNIVERSITY OF CALIFORNIA
BERKELEY, CALIFORNIA

Direct Printed Laminated Glass with Light Etched background and information about Nobel Prize Winners of the University 14" x 14" total length