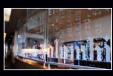

COSMOPOLITAN CASINO Las Vegas, Nevada

The Chandelier Bar - Etched Glass 3 stories half circle bar with bottle shelves 20' x 38' total length

HOTEL MURANO TACOMA, WASHINGTON

Photo Realistic Etch 21 stories of spectacular, uniquely designed "art walls" 28' x 7' total length