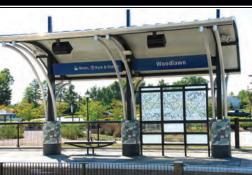

#### :: TRANSIT ::

Moon Shadow Glass revitalizes transit stops across the nation with an innovative glass etching style, and the highest attention to quality and details.

With two types of etching, transparent and opaque, customers may choose what is best for their transit stop needs. Transparent etching features visible artwork, allowing drivers to easily see potential passengers, while bypassing empty stations and maintaining tight schedules. Opaque etching features artwork that creates the illusion of depth and highly detailed displays that enhance transit shelters.

• Light Transparent Etching

Heavy Opaque Etching

Moon Shadow can supply you with decorative patterns and designs or you can supply custom artwork to make your transit stations unique to your area.