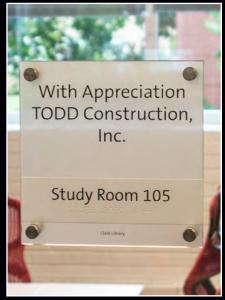

WESTERN U - Donor Wall Lebandn, Oregon

Etched and Paint Filled Names and Logos 50' wall with various size donor plaques 50' x 4' total length

UNIVERSITY OF PORTLAND Portland, Oregon - Clark Library

Etched and back painted with etched Braille for type of room ADA compliant 10" x 10" total length