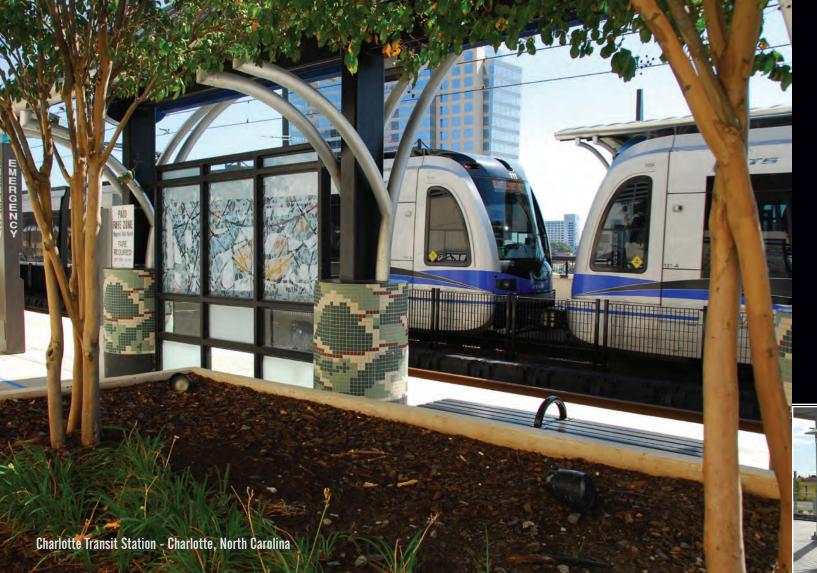

Realistic Etch
Portland Trimet Max Green Line transit
shelter with custom designed artwork
4 Panel Transit stop 14' x 8' total length

CHARLOTTE LIGHT RAIL LINES
CHARLOTTE, NORTH CAROLINA

Realistic Stencil Etch Charlotte Light Rail Transit stops with custom artwork designs 3 Panel Transit divider 14' x 8' total length

CHARLOTTE LIGHT RAIL LINES
CHARLOTTE, NORTH CAROLINA

Abstract Stencil Etch Charlotte Light Rail Transit stops with custom artwork designs 3 Panel Transit divider 14' x 8' total length

CHARLOTTE SPRINTERS LINE
CHARLOTTE, NORTH CAROLINA