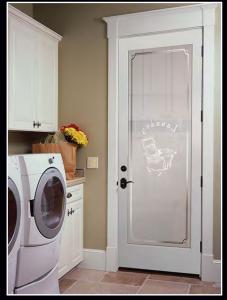

#### :: RESIDENTIAL :: '

SAUNA DOOR Portland, Oregon

Positive Stencil Etch Sauna door with custom positive etch design and side panel 24" x 80" total length

LAUNDRY ROOM DOOR McCleary, Washington

Negative Stencil Etch Solid frosted etch in negative view 42" x 96" total length