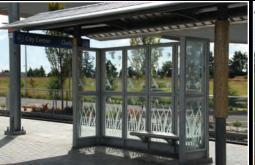

#### :: TRANSIT ::

Moon Shadow Glass revitalizes transit stops across the nation with an innovative glass etching style, and the highest attention to quality and details.

With two types of etching, transparent and opaque, customers may choose what is best for their transit stop needs. Transparent etching features visible artwork, allowing drivers to easily see potential passengers, while bypassing empty stations and maintaining tight schedules. Opaque etching features artwork that creates the illusion of depth and highly detailed displays that enhance transit shelters.

• Light Transparent Etching

Heavy Opaque Etching

Moon Shadow can supply you with decorative patterns and designs or you can supply custom artwork to make your transit stations unique to your area.

#### :: TRANSIT ::

PORTLAND STREET CAR LINE PORTLAND, OREGON

Photo Realistic Etch
Portland Street Car Line with old antique
images of early day Portland
3 Panel Transit stop 12' x 8' total length

PORTLAND MAX GREEN LINE PORTLAND, OREGON

Realistic Etch
Portland Trimet Max Green Line transit
shelter with custom designed artwork
4 Panel Transit stop 14' x 8' total length

CHARLOTTE LIGHT RAIL LINES
CHARLOTTE, NORTH CAROLINA

Realistic Stencil Etch Charlotte Light Rail Transit stops with custom artwork designs 3 Panel Transit divider 14' x 8' total length