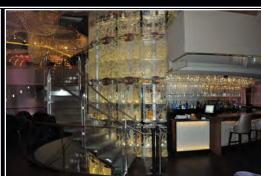

COSMOPOLITAN CASINO Las Vegas, Nevada

The Chandelier Bar - Etched Glass 3 stories half circle bar with bottle shelves 20' x 38' total length

HOTEL MURANO TACOMA, WASHINGTON

Photo Realistic Etch 21 stories of spectacular, uniquely designed "art walls" 28' x 7' total length