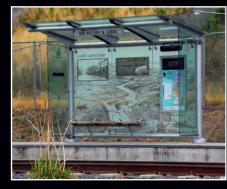

#### :: TRANSIT ::

PORTLAND STREET CAR LINE PORTLAND, OREGON

Photo Realistic Etch
Portland Street Car Line with old antique
images of early day Portland
3 Panel Transit stop 12' x 8' total length

PORTLAND MAX GREEN LINE PORTLAND, OREGON