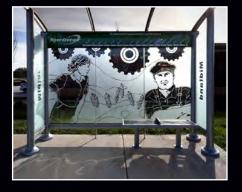

Realistic Etch
Charlotte Sprinters Bus Line with custom
realistic artwork
3 Panel Transit stop 14' x 8' total length

SALEM - KEIZER TRANSIT DEPO Kiezer, Oregon

Stencil Etch
Salem-Keizer Main Bus Line hub with
custom stencil style artwork
1 Panel 8' x 5' total length