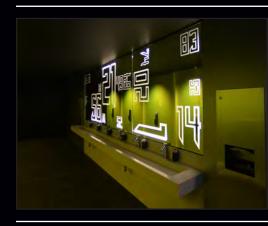

# :: SIGNAGE ::

Moon Shadow Glass can do everything from simple street number displays to full logo designs in color or just straight etched. We are able to do ADA compliant signage with braille and high contrast. If your looking for a floor layout map or restroom location signage lets us know and will get you what you need to make your signage pop out.

:: Offices :: Donor Walls :: Conference Rooms

:: Enter/Exit :: Name Plates :: Directional :: Restrooms :: Entry Doors :: Door Numbers

:: ADA Braille