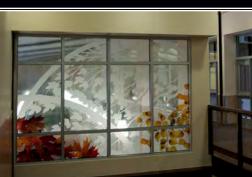

Laminated Contributor Wall Linus Pauling Science Center at Oregon State University 41" x 117" total length

WOODBURN ELEMENTARY Camas, Washington

Printed Film and Etch Glass 20 Panel Glass decorative wall between hall and library 10' x 18' total length

UNIVERSITY OF OREGON
EUGENE, OREGON - FOOTBALL OPERATIONS BUILDING

Black Magnetic Dry Erase Board in every positions class room plus all coaches offices and War Room 7000 total square feet

WOODBURN ELEMENTARY
CAMAS, WASHINGTON

Printed Film and Etch Glass 20 Panel Glass decorative wall between hall and library 10' x 18' total length

SIMPSON DOOR COMPANY McCleary, Washington

Vinyl Stencil Design Laminated Office Doors with vinyl laminated stencil design 5.3' x 8' total length