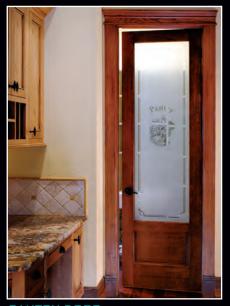

# :: RESIDENTIAL :: '

Moon Shadow Glass has done thousands of decorative etched glass projects from simple frosted shower doors to complex etched and laminated back splashes. We work with many of the major door and cabinet makers to get you unique entry or divider doors and cabinet designs. We can offer you a wide variety of designs from old antique looking styles to modern day architectural designs.

:: Office Doors

:: Pantry Doors

:: Laundry room Doors

:: Showers

:: Tables/Desktops

:: Entry Doors

:: Counter Tops

:: Cabinets

#### :: RESIDENTIAL :: '

SAUNA DOOR Portland, Oregon

Positive Stencil Etch Sauna door with custom positive etch design and side panel 24" x 80" total length

LAUNDRY ROOM DOOR McCleary, Washington

Negative Stencil Etch Solid frosted etch in negative view 42" x 96" total length

BATHROOM DIVIDER Sisters, Oregon

Pine Cone Etch - Bathroom Divider Two tone light and heavy etch divider panel 42" x 26" total length

ENTRY DOORS Portland, Oregon

Entry Door - Etched, Two Tone Paint Filled and Laminated Door Glass Panels 36" x 84" total length

PANTRY DOOR McCleary, Washington

Negative Etched Pantry Door Solid frosted etch in negative view 36" x 96" total length

OFFICE DOORS
McCleary, Washington

Laminated Stencil Doors Stencil Lamination office doors 72' x 96" total length