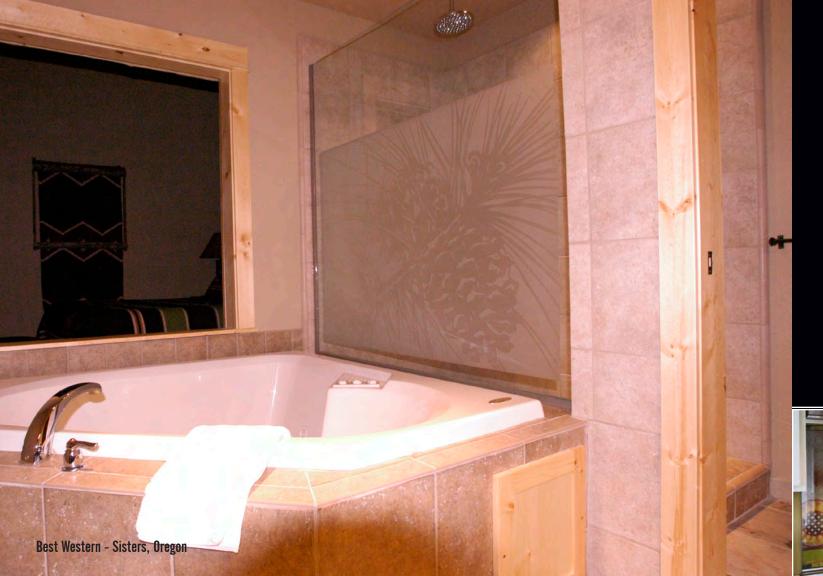

BATHROOM DIVIDER Sisters, Oregon

Pine Cone Etch - Bathroom Divider Two tone light and heavy etch divider panel 42" x 26" total length

ENTRY DOORS Portland, Oregon

Entry Door - Etched, Two Tone Paint Filled and Laminated Door Glass Panels 36" x 84" total length