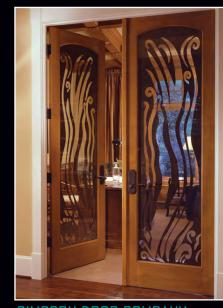

# :: RESIDENTIAL :: '

Moon Shadow Glass has done thousands of decorative etched glass projects from simple frosted shower doors to complex etched and laminated back splashes. We work with many of the major door and cabinet makers to get you unique entry or divider doors and cabinet designs. We can offer you a wide variety of designs from old antique looking styles to modern day architectural designs.

:: Office Doors

:: Pantry Doors

:: Laundry room Doors

:: Showers

:: Tables/Desktops

:: Entry Doors

:: Counter Tops

:: Cabinets

:: Back Splashes

:: Mirrors

:: Exterior Awnings

:: Saunas