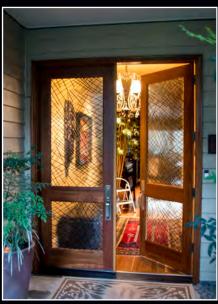

BATHROOM DIVIDER Sisters, Oregon

Pine Cone Etch - Bathroom Divider Two tone light and heavy etch divider panel 42" x 26" total length

ENTRY DOORS Portland, Oregon

Entry Door - Etched, Two Tone Paint Filled and Laminated Door Glass Panels 36" x 84" total length