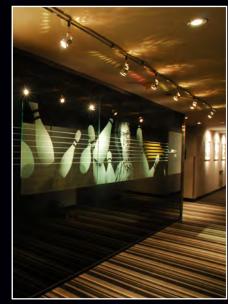

UNIVERSITY OF WASHINGTON
SEATTLE, WASHINGTON - HUSKIES STADIUM

Photo Realistic Etch Realist etch of Husky dog pack with backpainted Huskies Purple 35' x 8.5' total length