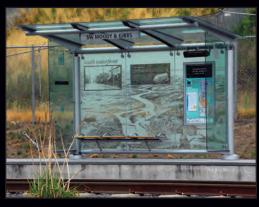

#### :: TRANSIT ::

Moon Shadow Glass revitalizes transit stops across the nation with an innovative glass etching style, and the highest attention to quality and details.

With two types of etching, transparent and opaque, customers may choose what is best for their transit stop needs. Transparent etching features visible artwork, allowing drivers to easily see potential passengers, while bypassing empty stations and maintaining tight schedules. Opaque etching features artwork that creates the illusion of depth and highly detailed displays that enhance transit shelters.

• Light Transparent Etching

Heavy Opaque Etching

Moon Shadow can supply you with decorative patterns and designs or you can supply custom artwork to make your transit stations unique to your area.