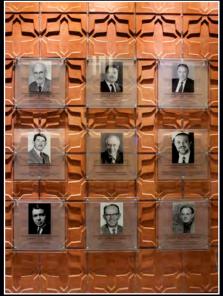

#### :: SIGNAGE ::

UNIVERSITY OF CALIFORNIA
BERKELEY, CALIFORNIA

Direct Printed Laminated Glass with Light Etched background and information about Nobel Prize Winners of the University 14" x 14" total length