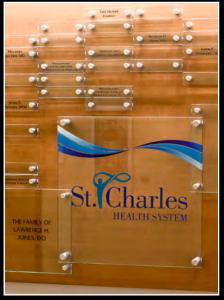

OREGON STATE UNIVERSITY
CORVALUS, OREGON

Laminated Donor Wall Linus Pauling Science Center at Oregon State University 57" x 117" total length

UNIVERSITY OF PORTLAND Portland, Oregon - Clark Library

Donor Timeline Direct Printed, Photo Etched Background and laminated time line of Clark Family 48" x 30" total length