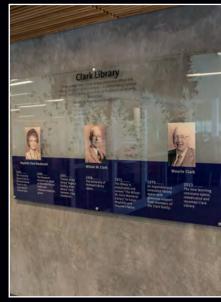

WESTERN U - Donor Wall Lebandn, Oregon

Etched and Paint Filled Names and Logos 50' wall with various size donor plaques 50' x 4' total length

UNIVERSITY OF PORTLAND Portland, Oregon - Clark Library

Etched and back painted with etched Braille for type of room ADA compliant 10" x 10" total length

OREGON STATE UNIVERSITY
CORVALUS, OREGON

Laminated Donor Wall Linus Pauling Science Center at Oregon State University 57" x 117" total length

UNIVERSITY OF PORTLAND Portland, Oregon - Clark Library

Donor Timeline Direct Printed, Photo Etched Background and laminated time line of Clark Family 48" x 30" total length