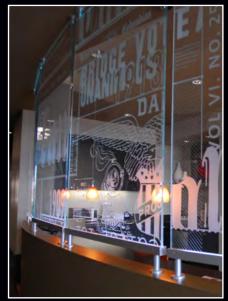

#### :: COMMERCIAL ::

COLUMBIAN NEWSPAPER VANCOUVER, WASHINGTON

Etch Glass Panels Lunchroom divider will with old newspaper clips 18' x 4' total length

NIKE HEADQUARTERS
BEAVERTON, OREGON

Blind Etched Glass Corporate building office doors and windows with blind style etch