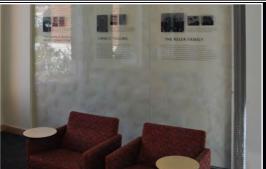

OREGON STATE UNIVERSITY
CORVALUS, OREGON

Laminated Donor Wall Linus Pauling Science Center at Oregon State University 57" x 117" total length

UNIVERSITY OF PORTLAND Portland, Oregon - Clark Library

Donor Timeline Direct Printed, Photo Etched Background and laminated time line of Clark Family 48" x 30" total length