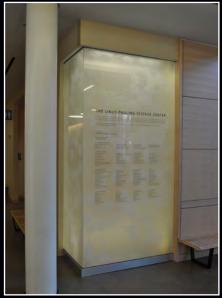

OREGON STATE UNIVERSITY
CORVALUS, OREGON

Laminated Donor Wall Linus Pauling Science Center at Oregon State University 57" x 117" total length

UNIVERSITY OF PORTLAND Portland, Oregon - Clark Library

Donor Timeline Direct Printed, Photo Etched Background and laminated time line of Clark Family 48" x 30" total length