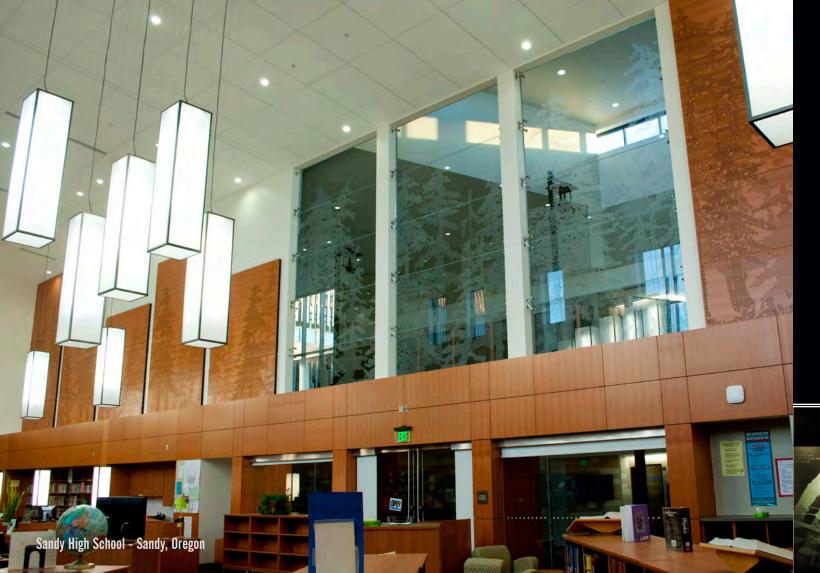

#### :: COMMERCIAL ::

COLUMBIAN NEWSPAPER VANCOUVER, WASHINGTON

Etch Glass Panels Lunchroom divider will with old newspaper clips 18' x 4' total length

NIKE HEADQUARTERS
BEAVERTON, OREGON

Blind Etched Glass Corporate building office doors and windows with blind style etch

UNIVERSITY OF OREGON
EUGENE, OREGON - FOOTBALL OPERATIONS BUILDING

Photo Etched Elevator Panels
Four panels of satin etched black mirror
with photo etch of the four greatest plays
in U of O history 65" x 96" total length