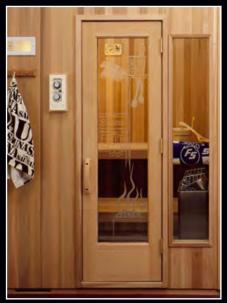

#### :: RESIDENTIAL :: '

SAUNA DOOR Portland, Oregon

Positive Stencil Etch Sauna door with custom positive etch design and side panel 24" x 80" total length

LAUNDRY ROOM DOOR McCleary, Washington

Negative Stencil Etch Solid frosted etch in negative view 42" x 96" total length