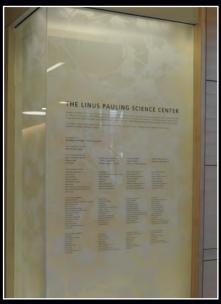

OREGON STATE UNIVERSITY
CORVALUS, OREGON

Laminated Donor Wall Linus Pauling Science Center at Oregon State University 57" x 117" total length

UNIVERSITY OF PORTLAND Portland, Oregon - Clark Library

Donor Timeline Direct Printed, Photo Etched Background and laminated time line of Clark Family 48" x 30" total length