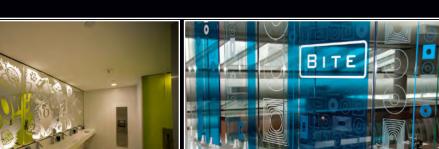

# :: SIGNAGE ::

Moon Shadow Glass can do everything from simple street number displays to full logo designs in color or just straight etched. We are able to do ADA compliant signage with braille and high contrast. If your looking for a floor layout map or restroom location signage lets us know and will get you what you need to make your signage pop out.

:: Offices :: Donor Walls :: Conference Rooms

:: Enter/Exit :: Name Plates :: Directional :: Restrooms :: Entry Doors :: Door Numbers

:: ADA Braille