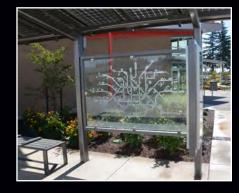

#### :: TRANSIT ::

Moon Shadow Glass revitalizes transit stops across the nation with an innovative glass etching style, and the highest attention to quality and details.

With two types of etching, transparent and opaque, customers may choose what is best for their transit stop needs. Transparent etching features visible artwork, allowing drivers to easily see potential passengers, while bypassing empty stations and maintaining tight schedules. Opaque etching features artwork that creates the illusion of depth and highly detailed displays that enhance transit shelters.

• Light Transparent Etching

Heavy Opaque Etching

Moon Shadow can supply you with decorative patterns and designs or you can supply custom artwork to make your transit stations unique to your area.